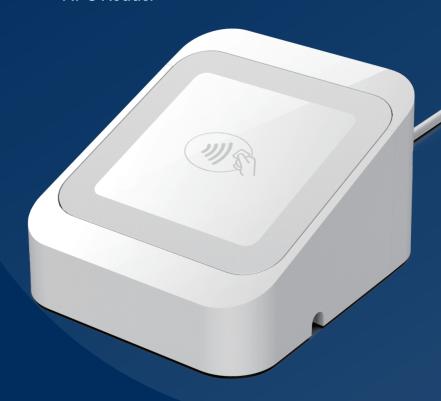

## Easily install and use where NFC Reader are needed.

Compact & Tiny size 63.5mm X 63.5mm

Stable docking with a dedicated cradle

Extensive Connectivity and Integration With Various Devices

Supports high-performance Barcode scanning and NFC Reader

Stable docking with a dedicated cradle