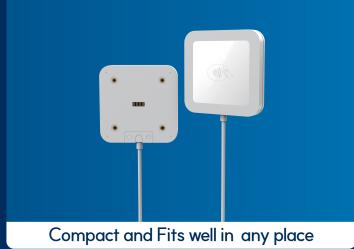

## Easily install and use where NFC Reader are needed.

Compact & Tiny size 63.5mm X 63.5mm

Stable docking with a dedicated cradle

Extensive Connectivity and Integration With Various Devices

Supports high-performance Barcode scanning and NFC Reader