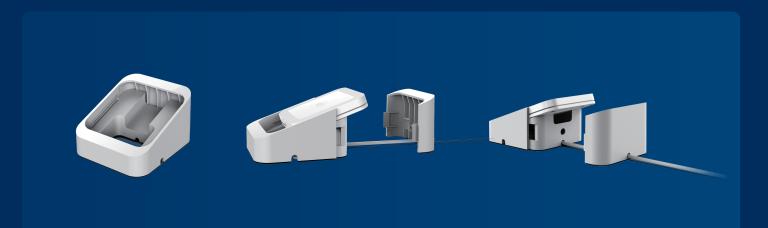

Stable docking with a dedicated cradle

## Specification

**Processor** 

ARMv7-M core, 204Mhz

O/S F/W Peripheral port 5 PIN Wire Cable

**Contact Port** 

4 PIN Gold Plate Terminal

**Sound** Buzzer Operating Temperature

0°C to +50 °C