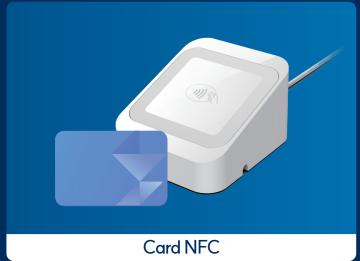

## Easily install and use where NFC Reader are needed.

Compact & Tiny size 63.5mm X 63.5mm

Stable docking with a dedicated cradle

Extensive Connectivity and Integration With Various Devices

Supports high-performance Barcode scanning and NFC Reader

Stable docking with a dedicated cradle