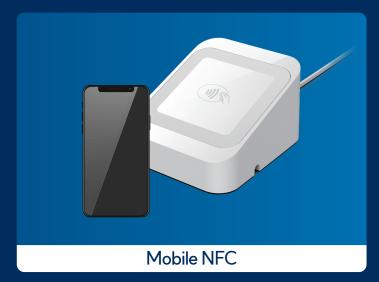

## Easily install and use where NFC Reader are needed.

Compact & Tiny size 63.5mm X 63.5mm

Stable docking with a dedicated cradle

Extensive Connectivity and Integration With Various Devices

Supports high-performance Barcode scanning and NFC Reader