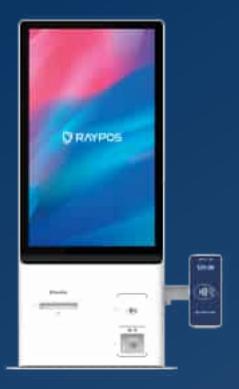

# 23.8" Android Self Service Kiosk For the digital transformation of your store

23.8" Clear and Fast Response with full HD Capacitive Touch Screen

All parts are modularized, allowing for quick and easy A/S and efficient cost reduction

Supports high-performance QR/Barcode scanning and NFC Reader

#### Main Display

23.8 Inch, TFT Color LCD 1920 x 1080pixels(LED Backlight) Capacitive Touch Panel

#### **Printer**

3" Thermal Printer, 220mm/s, 80ф Roll paper

#### NFC Reader(Option)

ISO 14443 Type A/B, ISO18092, Mifare, Felica EMV CL1. AMEX VISA, MASTER, JCB, CUP CE, FCC, KC