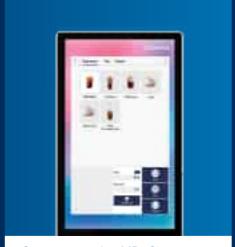

# 23.8" Android Self Service Kiosk For the digital transformation of your store

23.8" Clear and Fast Response with full HD Capacitive Touch Screen

All parts are modularized, allowing for quick and easy A/S and efficient cost reduction

#### Main Display

23.8 Inch, TFT Color LCD 1920 x 1080pixels(LED Backlight) Capacitive Touch Panel