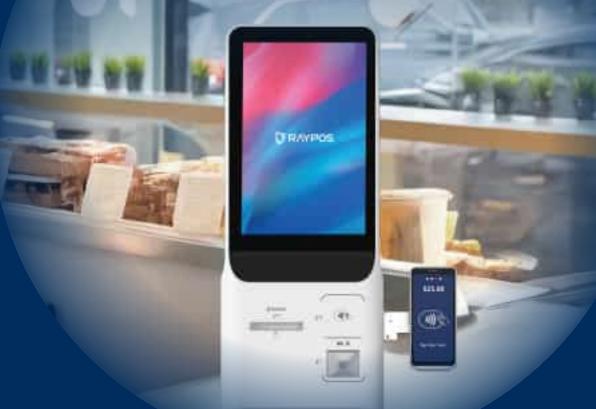

# RAY70

15.6" Android Smart Kiosk

Android 11

Cortex-A55 core 2.0GHz

> RAM 2GB (Up to 4GB)

ROM 16GB (Up to 32GB)

# Trendy & Compact 15.6" Android Self Service Kiosk seamlessly into any place

Elegant curved design by injection molding & simple and sleek 15.6" design

All parts are modularized, allowing for quick and easy A/S and efficient cost reduction

Supports high-performance QR/Barcode scanning and NFC Reader