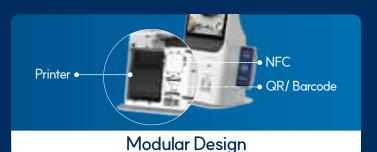

# Trendy & Compact 15.6" Android Self Service Kiosk seamlessly into any place

Elegant curved design by injection molding & simple and sleek 15.6" design

All parts are modularized, allowing for quick and easy A/S and efficient cost reduction

Supports high-performance QR/Barcode scanning and NFC Reader

### Printer

3" Thermal Printer, 250mm/s, 80 $\phi$  Roll paper

#### **Barcode Reader**

1D/2D Reader, CMOS Camera, 0.3MP

#### NFC Reader(Option)

ISO 14443 Type A/B, ISO18092, Mifare, Felica EMV CL1. AMEX VISA, MASTER, JCB, CUP CE, FCC, KC